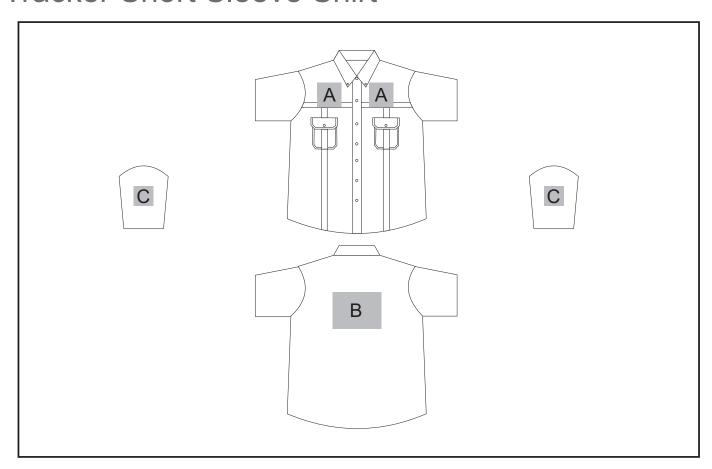

# **Tracker Short Sleeve Shirt**

### **Branding Options:**

#### **Position A**

- 1. Embroidery (EMB) 9 colours Size: 100mm diameter
- 2. Screen Print (SC) 1 colours Size: 100mm wide x 60mm high
- 3. Digital Transfer Clothing (DTC) Full colour Size: 100mm wide x 100mm high

#### **Position B**

- 1. Embroidery (EMB) 9 colours Size: 200mm wide x 150mm high
- 2. Screen Print (SC) 1 colours Size: 200mm wide x 150mm high
- 3. Digital Transfer Clothing (DTC) Full colour Size: 210mm wide x 148mm high

#### **Position C**

- 1. Embroidery (EMB) 9 colours Size: 80mm diameter
- 2. Screen Print (SC) 1 colours Size: 60mm wide x 60mm high
- 3. Digital Transfer Clothing (DTC) Full colour Size: 80mm wide x 80mm high